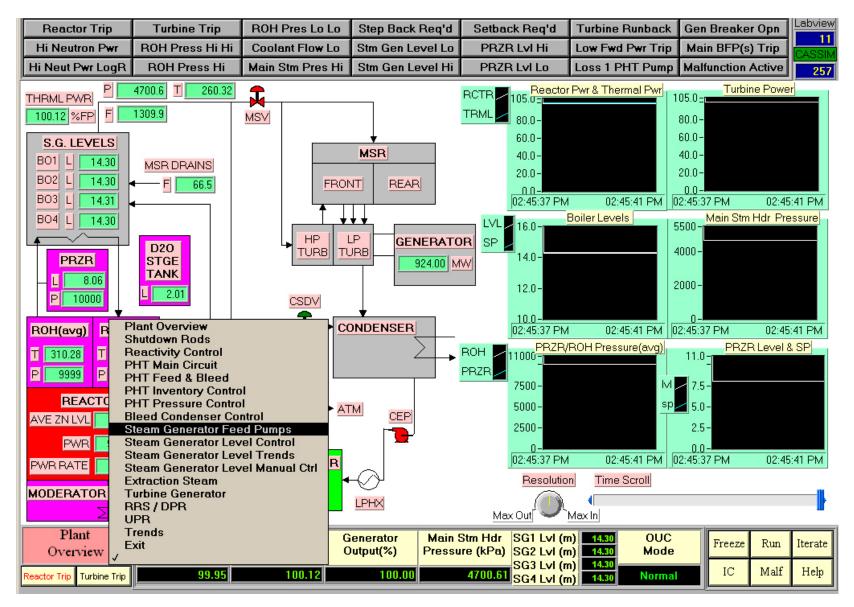

| Reactor Trip            | Turbine Trip                        | ROH Pres Lo Lo                           | Step Back Req'd  | l Setbac           | k Req'd                                              | Turbine Runback                  |                                               | Gen Breake       | r Opn                        | _         |
|-------------------------|-------------------------------------|------------------------------------------|------------------|--------------------|------------------------------------------------------|----------------------------------|-----------------------------------------------|------------------|------------------------------|-----------|
| Hi Neutron Pwr          | ROH Press Hi Hi                     | Coolant Flow Lo                          | Stm Gen Level Lo | D PRZR             | Lvl Hi                                               | Low Fwd P                        | wr Trip                                       | Main BFP(s) Trip |                              | 22<br>SIM |
| Hi Neut Pwr LogR        | ROH Press Hi                        | Main Stm Pres Hi                         | Stm Gen Level H  | i PRZR             | Lvi Lo                                               | Loss 1 PHT                       | Pump                                          | Malfunction /    | Active 2                     | 257       |
|                         |                                     | 05.0 - Reac                              | tor Pwr & Th     | ermal Pwr          | P<br>SP                                              | ROH Pressure                     | & Setpoint(Soli                               | id)              |                              |           |
|                         |                                     |                                          | ε                | 60.0-              |                                                      |                                  | 6000-                                         |                  |                              |           |
|                         |                                     | 40.0-                                    |                  |                    | 4000-                                                |                                  |                                               |                  |                              |           |
| 1 AUTO 🖬 🚺 32.6         |                                     | OFF 5 AUTO                               |                  | 20.0-              |                                                      |                                  | 2000-                                         |                  |                              |           |
|                         | F 4 AUTO                            | OFF 6 AUTO                               |                  | 0.0-               |                                                      |                                  | 0-                                            |                  |                              |           |
|                         |                                     |                                          |                  | 2:43:51 PM<br>PB7E | R Level & Se                                         | 02:44:01 PM                      | 02:43:51                                      |                  | 02:44:01 P<br>leed Valve Po: |           |
| CV22(%)]<br>CV23(%)]    |                                     | ED CONTROL   0.00 MAN 0/P   0.00 MAN 0/P | LVI<br>SP        |                    |                                                      |                                  | 100.0 -<br>∨22 ↓<br>∨23 ↓<br>60.0 -<br>40.0 - |                  |                              |           |
| SOI                     |                                     | 2.0-<br>0.0-<br>2:43:51 PM               |                  | 02:44:01 PM        | 20.0-<br>0.0-<br>02:43:51                            | PM                               | 02:44:01 P                                    | M                |                              |           |
| Resolution Time Scroll  |                                     |                                          |                  |                    |                                                      |                                  |                                               |                  |                              |           |
| PHT Pressure<br>Control | Reactor<br>Neutron Pwr (%)<br>99.95 |                                          |                  | sure (kPa)         | SG1 LvI (m<br>SG2 LvI (m<br>SG3 LvI (m<br>SG4 LvI (m | ) <u>14.30</u><br>) <u>14.30</u> | OUC<br>Mode<br>Normal                         | Freeze<br>IC     | Run Itera<br>Malf Helj       | _         |