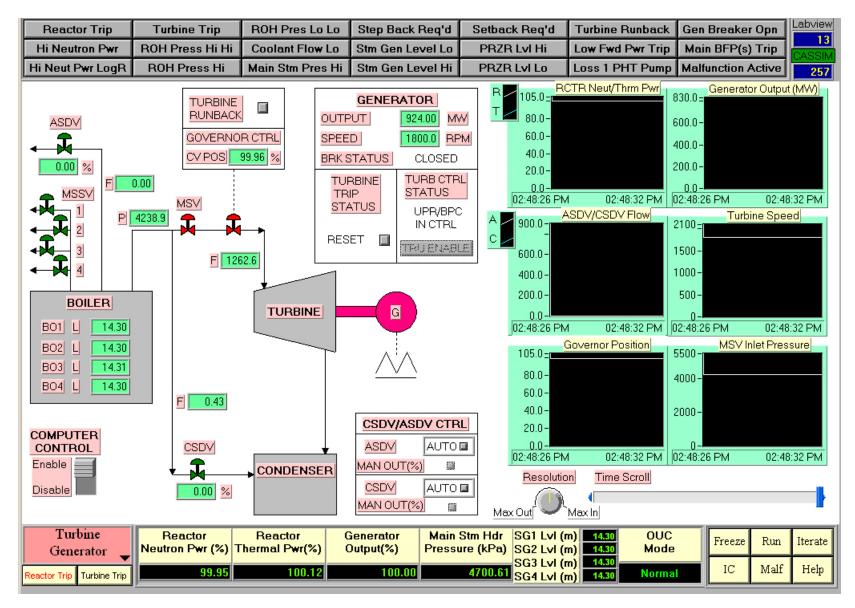

| Reactor Trip            | Turbine Trip                        | ROH Pres Lo Lo                           | Step Back Req'd  | l Setbac           | k Req'd                                              | Turbine Runback                  |                                               | Gen Breake       | r Opn                        | _         |
|-------------------------|-------------------------------------|------------------------------------------|------------------|--------------------|------------------------------------------------------|----------------------------------|-----------------------------------------------|------------------|------------------------------|-----------|
| Hi Neutron Pwr          | ROH Press Hi Hi                     | Coolant Flow Lo                          | Stm Gen Level Lo | D PRZR             | Lvl Hi                                               | Low Fwd P                        | wr Trip                                       | Main BFP(s) Trip |                              | 22<br>SIM |
| Hi Neut Pwr LogR        | ROH Press Hi                        | Main Stm Pres Hi                         | Stm Gen Level H  | i PRZR             | Lvi Lo                                               | Loss 1 PHT                       | Pump                                          | Malfunction /    | Active 2                     | 257       |
|                         |                                     | 05.0 - Reac                              | tor Pwr & Th     | ermal Pwr          | P<br>SP                                              | ROH Pressure                     | & Setpoint(Soli                               | id)              |                              |           |
|                         |                                     |                                          | ε                | 60.0-              |                                                      |                                  | 6000-                                         |                  |                              |           |
|                         |                                     | 40.0-                                    |                  |                    | 4000-                                                |                                  |                                               |                  |                              |           |
| 1 AUTO 🖬 🚺 32.6         |                                     | OFF 5 AUTO                               |                  | 20.0-              |                                                      |                                  | 2000-                                         |                  |                              |           |
|                         | F 4 AUTO                            | OFF 6 AUTO                               |                  | 0.0-               |                                                      |                                  | 0-                                            |                  |                              |           |
|                         |                                     |                                          |                  | 2:43:51 PM<br>PB7E | R Level & Se                                         | 02:44:01 PM                      | 02:43:51                                      |                  | 02:44:01 P<br>leed Valve Po: |           |
| CV22(%)]<br>CV23(%)]    |                                     | ED CONTROL   0.00 MAN 0/P   0.00 MAN 0/P | LVI<br>SP        |                    |                                                      |                                  | 100.0 -<br>∨22 ↓<br>∨23 ↓<br>60.0 -<br>40.0 - |                  |                              |           |
| SOI                     |                                     | 2.0-<br>0.0-<br>2:43:51 PM               |                  | 02:44:01 PM        | 20.0-<br>0.0-<br>02:43:51                            | PM                               | 02:44:01 P                                    | M                |                              |           |
| Resolution Time Scroll  |                                     |                                          |                  |                    |                                                      |                                  |                                               |                  |                              |           |
| PHT Pressure<br>Control | Reactor<br>Neutron Pwr (%)<br>99.95 |                                          |                  | sure (kPa)         | SG1 LvI (m<br>SG2 LvI (m<br>SG3 LvI (m<br>SG4 LvI (m | ) <u>14.30</u><br>) <u>14.30</u> | OUC<br>Mode<br>Normal                         | Freeze<br>IC     | Run Itera<br>Malf Helj       | _         |