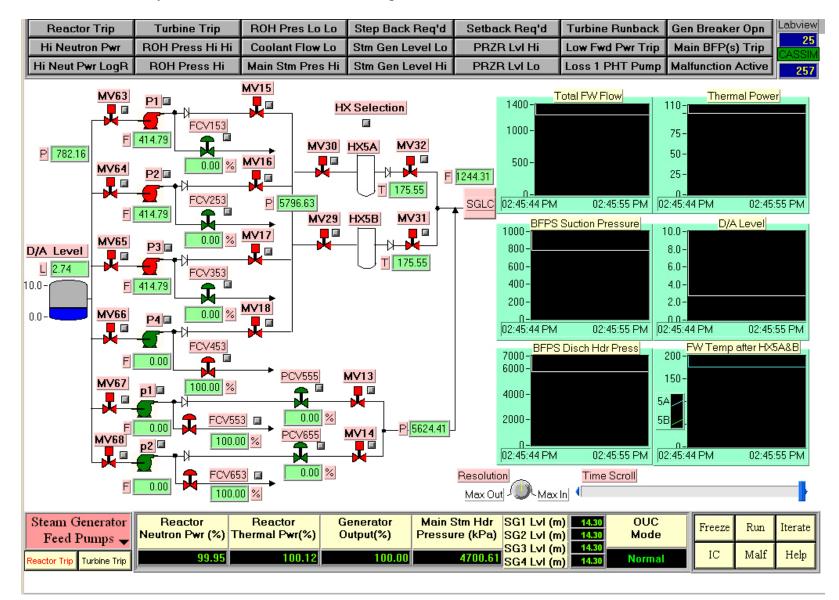

| Reactor Trip            | Turbine Trip                        | ROH Pres Lo Lo                           | Step Back Req'd  | l Setbac           | k Req'd                                              | Turbine Runback                  |                                               | Gen Breake       | r Opn                        | _         |
|-------------------------|-------------------------------------|------------------------------------------|------------------|--------------------|------------------------------------------------------|----------------------------------|-----------------------------------------------|------------------|------------------------------|-----------|
| Hi Neutron Pwr          | ROH Press Hi Hi                     | Coolant Flow Lo                          | Stm Gen Level Lo | D PRZR             | Lvl Hi                                               | Low Fwd P                        | wr Trip                                       | Main BFP(s) Trip |                              | 22<br>SIM |
| Hi Neut Pwr LogR        | ROH Press Hi                        | Main Stm Pres Hi                         | Stm Gen Level H  | i PRZR             | Lvi Lo                                               | Loss 1 PHT                       | Pump                                          | Malfunction /    | Active 2                     | 257       |
|                         |                                     | 05.0 - Reac                              | tor Pwr & Th     | ermal Pwr          | P<br>SP                                              | ROH Pressure                     | & Setpoint(Soli                               | id)              |                              |           |
|                         |                                     |                                          | ε                | 60.0-              |                                                      |                                  | 6000-                                         |                  |                              |           |
|                         |                                     | 40.0-                                    |                  |                    | 4000-                                                |                                  |                                               |                  |                              |           |
| 1 AUTO 🖬 🚺 32.6         |                                     | OFF 5 AUTO                               |                  | 20.0-              |                                                      |                                  | 2000-                                         |                  |                              |           |
|                         | F 4 AUTO                            | OFF 6 AUTO                               |                  | 0.0-               |                                                      |                                  | 0-                                            |                  |                              |           |
|                         |                                     |                                          |                  | 2:43:51 PM<br>PB7E | R Level & Se                                         | 02:44:01 PM                      | 02:43:51                                      |                  | 02:44:01 P<br>leed Valve Po: |           |
| CV22(%)]<br>CV23(%)]    |                                     | ED CONTROL   0.00 MAN 0/P   0.00 MAN 0/P | LVI<br>SP        |                    |                                                      |                                  | 100.0 -<br>∨22 ↓<br>∨23 ↓<br>60.0 -<br>40.0 - |                  |                              |           |
| SOI                     |                                     | 2.0-<br>0.0-<br>2:43:51 PM               |                  | 02:44:01 PM        | 20.0-<br>0.0-<br>02:43:51                            | PM                               | 02:44:01 P                                    | M                |                              |           |
| Resolution Time Scroll  |                                     |                                          |                  |                    |                                                      |                                  |                                               |                  |                              |           |
| PHT Pressure<br>Control | Reactor<br>Neutron Pwr (%)<br>99.95 |                                          |                  | sure (kPa)         | SG1 LvI (m<br>SG2 LvI (m<br>SG3 LvI (m<br>SG4 LvI (m | ) <u>14.30</u><br>) <u>14.30</u> | OUC<br>Mode<br>Normal                         | Freeze<br>IC     | Run Itera<br>Malf Helj       | _         |