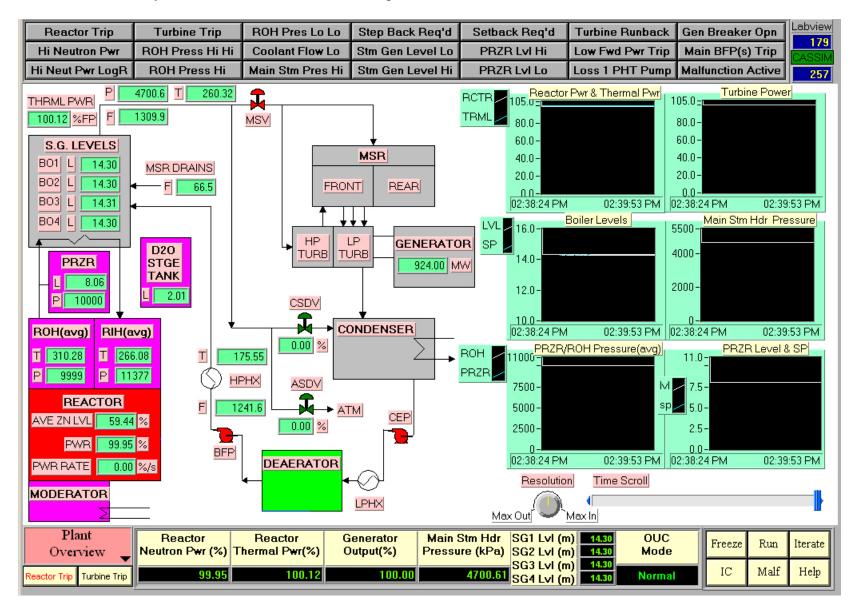

| Reactor Trip            | Turbine Trip                        | ROH Pres Lo Lo                           | Step Back Req'd  | l Setbac           | k Req'd                                              | Turbine Runback                  |                                               | Gen Breake       | r Opn                        | _         |
|-------------------------|-------------------------------------|------------------------------------------|------------------|--------------------|------------------------------------------------------|----------------------------------|-----------------------------------------------|------------------|------------------------------|-----------|
| Hi Neutron Pwr          | ROH Press Hi Hi                     | Coolant Flow Lo                          | Stm Gen Level Lo | D PRZR             | Lvl Hi                                               | Low Fwd P                        | wr Trip                                       | Main BFP(s) Trip |                              | 22<br>SIM |
| Hi Neut Pwr LogR        | ROH Press Hi                        | Main Stm Pres Hi                         | Stm Gen Level H  | i PRZR             | Lvi Lo                                               | Loss 1 PHT                       | Pump                                          | Malfunction /    | Active 2                     | 257       |
|                         |                                     | 05.0 - Reac                              | tor Pwr & Th     | ermal Pwr          | P<br>SP                                              | ROH Pressure                     | & Setpoint(Soli                               | id)              |                              |           |
|                         |                                     |                                          | ε                | 60.0-              |                                                      |                                  | 6000-                                         |                  |                              |           |
|                         |                                     | 40.0-                                    |                  |                    | 4000-                                                |                                  |                                               |                  |                              |           |
| 1 AUTO 🖬 🚺 32.6         |                                     | OFF 5 AUTO                               |                  | 20.0-              |                                                      |                                  | 2000-                                         |                  |                              |           |
|                         | F 4 AUTO                            | OFF 6 AUTO                               |                  | 0.0-               |                                                      |                                  | 0-                                            |                  |                              |           |
|                         |                                     |                                          |                  | 2:43:51 PM<br>PB7E | R Level & Se                                         | 02:44:01 PM                      | 02:43:51                                      |                  | 02:44:01 P<br>leed Valve Po: |           |
| CV22(%)]<br>CV23(%)]    |                                     | ED CONTROL   0.00 MAN 0/P   0.00 MAN 0/P | LVI<br>SP        |                    |                                                      |                                  | 100.0 -<br>∨22 ↓<br>∨23 ↓<br>60.0 -<br>40.0 - |                  |                              |           |
| SOI                     |                                     | 2.0-<br>0.0-<br>2:43:51 PM               |                  | 02:44:01 PM        | 20.0-<br>0.0-<br>02:43:51                            | PM                               | 02:44:01 P                                    | M                |                              |           |
| Resolution Time Scroll  |                                     |                                          |                  |                    |                                                      |                                  |                                               |                  |                              |           |
| PHT Pressure<br>Control | Reactor<br>Neutron Pwr (%)<br>99.95 |                                          |                  | sure (kPa)         | SG1 LvI (m<br>SG2 LvI (m<br>SG3 LvI (m<br>SG4 LvI (m | ) <u>14.30</u><br>) <u>14.30</u> | OUC<br>Mode<br>Normal                         | Freeze<br>IC     | Run Itera<br>Malf Helj       | _         |