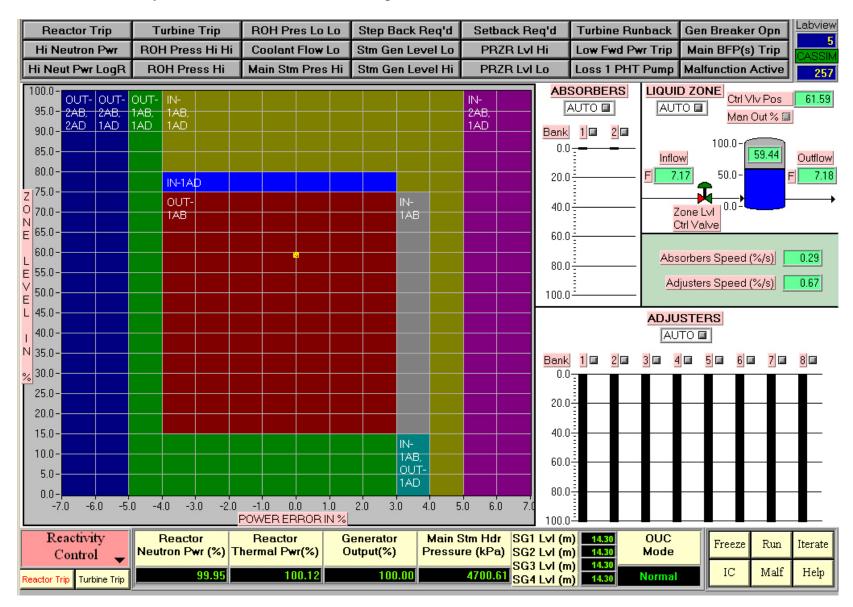

| Reactor Trip            | Turbine Trip                        | ROH Pres Lo Lo                           | Step Back Req'd  | l Setbac           | k Req'd                                              | Turbine Runback                  |                                               | Gen Breake       | r Opn                        | _         |
|-------------------------|-------------------------------------|------------------------------------------|------------------|--------------------|------------------------------------------------------|----------------------------------|-----------------------------------------------|------------------|------------------------------|-----------|
| Hi Neutron Pwr          | ROH Press Hi Hi                     | Coolant Flow Lo                          | Stm Gen Level Lo | D PRZR             | Lvl Hi                                               | Low Fwd P                        | wr Trip                                       | Main BFP(s) Trip |                              | 22<br>SIM |
| Hi Neut Pwr LogR        | ROH Press Hi                        | Main Stm Pres Hi                         | Stm Gen Level H  | i PRZR             | Lvi Lo                                               | Loss 1 PHT                       | Pump                                          | Malfunction /    | Active 2                     | 257       |
|                         |                                     | 05.0 - Reac                              | tor Pwr & Th     | ermal Pwr          | P<br>SP                                              | ROH Pressure                     | & Setpoint(Soli                               | id)              |                              |           |
|                         |                                     |                                          | ε                | 60.0-              |                                                      |                                  | 6000-                                         |                  |                              |           |
|                         |                                     | 40.0-                                    |                  |                    | 4000-                                                |                                  |                                               |                  |                              |           |
| 1 AUTO 🖬 🚺 32.6         |                                     | OFF 5 AUTO                               |                  | 20.0-              |                                                      |                                  | 2000-                                         |                  |                              |           |
|                         | F 4 AUTO                            | OFF 6 AUTO                               |                  | 0.0-               |                                                      |                                  | 0-                                            |                  |                              |           |
|                         |                                     |                                          |                  | 2:43:51 PM<br>PB7E | R Level & Se                                         | 02:44:01 PM                      | 02:43:51                                      |                  | 02:44:01 P<br>leed Valve Po: |           |
| CV22(%)]<br>CV23(%)]    |                                     | ED CONTROL   0.00 MAN 0/P   0.00 MAN 0/P | LVI<br>SP        |                    |                                                      |                                  | 100.0 -<br>∨22 ↓<br>∨23 ↓<br>60.0 -<br>40.0 - |                  |                              |           |
| SOI                     |                                     | 2.0-<br>0.0-<br>2:43:51 PM               |                  | 02:44:01 PM        | 20.0-<br>0.0-<br>02:43:51                            | PM                               | 02:44:01 P                                    | M                |                              |           |
| Resolution Time Scroll  |                                     |                                          |                  |                    |                                                      |                                  |                                               |                  |                              |           |
| PHT Pressure<br>Control | Reactor<br>Neutron Pwr (%)<br>99.95 |                                          |                  | sure (kPa)         | SG1 LvI (m<br>SG2 LvI (m<br>SG3 LvI (m<br>SG4 LvI (m | ) <u>14.30</u><br>) <u>14.30</u> | OUC<br>Mode<br>Normal                         | Freeze<br>IC     | Run Itera<br>Malf Helj       | _         |