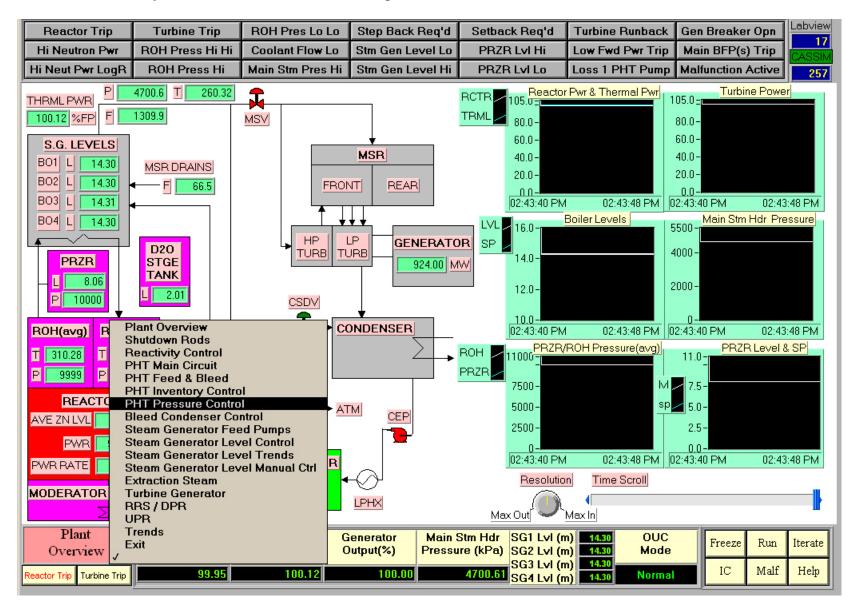

| Reactor Trip            | Turbine Trip                        | ROH Pres Lo Lo                           | Step Back Req'd  | l Setbac           | k Req'd                                              | Turbine Runback                  |                                               | Gen Breake       | r Opn                        | _         |
|-------------------------|-------------------------------------|------------------------------------------|------------------|--------------------|------------------------------------------------------|----------------------------------|-----------------------------------------------|------------------|------------------------------|-----------|
| Hi Neutron Pwr          | ROH Press Hi Hi                     | Coolant Flow Lo                          | Stm Gen Level Lo | D PRZR             | Lvl Hi                                               | Low Fwd P                        | wr Trip                                       | Main BFP(s) Trip |                              | 22<br>SIM |
| Hi Neut Pwr LogR        | ROH Press Hi                        | Main Stm Pres Hi                         | Stm Gen Level H  | i PRZR             | Lvi Lo                                               | Loss 1 PHT                       | Pump                                          | Malfunction /    | Active 2                     | 257       |
|                         |                                     | 05.0 - Reac                              | tor Pwr & Th     | ermal Pwr          | P<br>SP                                              | ROH Pressure                     | & Setpoint(Soli                               | id)              |                              |           |
|                         |                                     |                                          | ε                | 60.0-              |                                                      |                                  | 6000-                                         |                  |                              |           |
|                         |                                     | 40.0-                                    |                  |                    | 4000-                                                |                                  |                                               |                  |                              |           |
| 1 AUTO 🖬 🚺 32.6         |                                     | OFF 5 AUTO                               |                  | 20.0-              |                                                      |                                  | 2000-                                         |                  |                              |           |
|                         | F 4 AUTO                            | OFF 6 AUTO                               |                  | 0.0-               |                                                      |                                  | 0-                                            |                  |                              |           |
|                         |                                     |                                          |                  | 2:43:51 PM<br>PB7E | R Level & Se                                         | 02:44:01 PM                      | 02:43:51                                      |                  | 02:44:01 P<br>leed Valve Po: |           |
| CV22(%)]<br>CV23(%)]    |                                     | ED CONTROL   0.00 MAN 0/P   0.00 MAN 0/P | LVI<br>SP        |                    |                                                      |                                  | 100.0 -<br>∨22 ↓<br>∨23 ↓<br>60.0 -<br>40.0 - |                  |                              |           |
| SOI                     |                                     | 2.0-<br>0.0-<br>2:43:51 PM               |                  | 02:44:01 PM        | 20.0-<br>0.0-<br>02:43:51                            | PM                               | 02:44:01 P                                    | M                |                              |           |
| Resolution Time Scroll  |                                     |                                          |                  |                    |                                                      |                                  |                                               |                  |                              |           |
| PHT Pressure<br>Control | Reactor<br>Neutron Pwr (%)<br>99.95 |                                          |                  | sure (kPa)         | SG1 LvI (m<br>SG2 LvI (m<br>SG3 LvI (m<br>SG4 LvI (m | ) <u>14.30</u><br>) <u>14.30</u> | OUC<br>Mode<br>Normal                         | Freeze<br>IC     | Run Itera<br>Malf Helj       | _         |