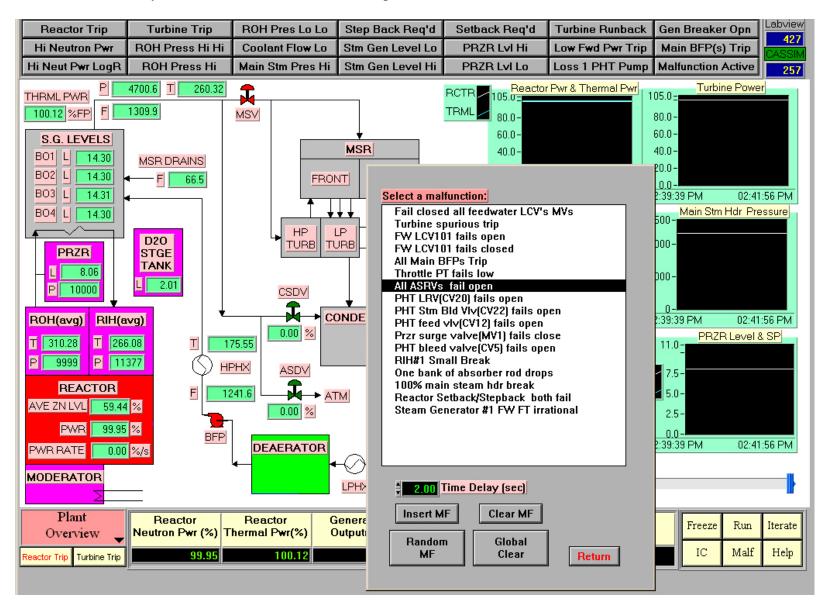

| Reactor Trip            | Turbine Trip                        | ROH Pres Lo Lo                           | Step Back Req'd  | l Setbac           | k Req'd                                              | Turbine Runback                  |                                               | Gen Breake       | r Opn                        | _         |
|-------------------------|-------------------------------------|------------------------------------------|------------------|--------------------|------------------------------------------------------|----------------------------------|-----------------------------------------------|------------------|------------------------------|-----------|
| Hi Neutron Pwr          | ROH Press Hi Hi                     | Coolant Flow Lo                          | Stm Gen Level Lo | D PRZR             | Lvl Hi                                               | Low Fwd P                        | wr Trip                                       | Main BFP(s) Trip |                              | 22<br>SIM |
| Hi Neut Pwr LogR        | ROH Press Hi                        | Main Stm Pres Hi                         | Stm Gen Level H  | i PRZR             | Lvi Lo                                               | Loss 1 PHT                       | Pump                                          | Malfunction /    | Active 2                     | 257       |
|                         |                                     | 05.0 - Reac                              | tor Pwr & Th     | ermal Pwr          | P<br>SP                                              | ROH Pressure                     | & Setpoint(Soli                               | id)              |                              |           |
|                         |                                     |                                          | ε                | 60.0-              |                                                      |                                  | 6000-                                         |                  |                              |           |
|                         |                                     | 40.0-                                    |                  |                    | 4000-                                                |                                  |                                               |                  |                              |           |
| 1 AUTO 🖬 🚺 32.6         |                                     | OFF 5 AUTO                               |                  | 20.0-              |                                                      |                                  | 2000-                                         |                  |                              |           |
|                         | F 4 AUTO                            | OFF 6 AUTO                               |                  | 0.0-               |                                                      |                                  | 0-                                            |                  |                              |           |
|                         |                                     |                                          |                  | 2:43:51 PM<br>PB7E | R Level & Se                                         | 02:44:01 PM                      | 02:43:51                                      |                  | 02:44:01 P<br>leed Valve Po: |           |
| CV22(%)]<br>CV23(%)]    |                                     | ED CONTROL   0.00 MAN 0/P   0.00 MAN 0/P | LVI<br>SP        |                    |                                                      |                                  | 100.0 -<br>∨22 ↓<br>∨23 ↓<br>60.0 -<br>40.0 - |                  |                              |           |
| SOI                     |                                     | 2.0-<br>0.0-<br>2:43:51 PM               |                  | 02:44:01 PM        | 20.0-<br>0.0-<br>02:43:51                            | PM                               | 02:44:01 P                                    | M                |                              |           |
| Resolution Time Scroll  |                                     |                                          |                  |                    |                                                      |                                  |                                               |                  |                              |           |
| PHT Pressure<br>Control | Reactor<br>Neutron Pwr (%)<br>99.95 |                                          |                  | sure (kPa)         | SG1 LvI (m<br>SG2 LvI (m<br>SG3 LvI (m<br>SG4 LvI (m | ) <u>14.30</u><br>) <u>14.30</u> | OUC<br>Mode<br>Normal                         | Freeze<br>IC     | Run Itera<br>Malf Helj       | _         |